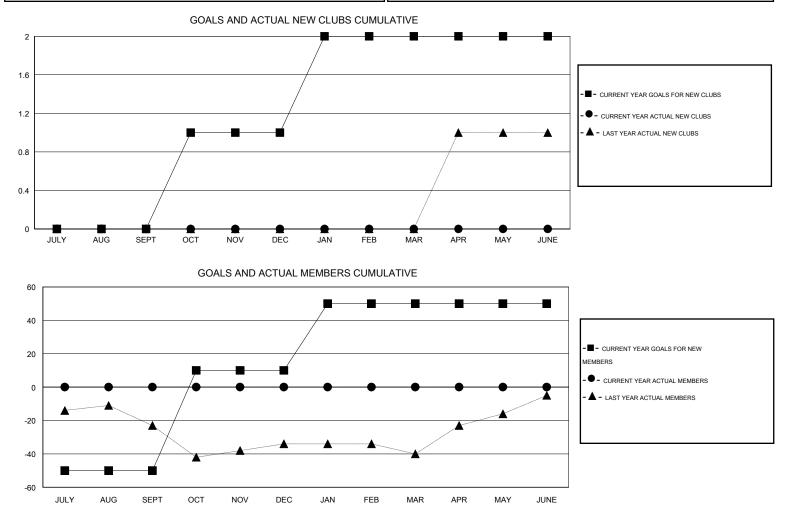

## LOCATION CONNECTICUT

GMT CA 1

| Clubs RESULTS FOR 2016-2017 |   |   |   |   | Members<br>RESULTS FOR 2016-2017 |     |   |   |   |
|-----------------------------|---|---|---|---|----------------------------------|-----|---|---|---|
|                             |   |   |   |   |                                  |     |   |   |   |
| JULY/AUG/SEPT               | 0 | 0 | 0 | 0 | JULY/AUG/SEPT                    | -50 | 0 | 0 | 0 |
| OCT/NOV/DEC                 | 1 | 0 | 0 | 0 | OCT/NOV/DEC                      | 60  | 0 | 0 | 0 |
| JAN/FEB/MAR                 | 1 | 0 | 0 | 0 | JAN/FEB/MAR                      | 40  | 0 | 0 | 0 |
| APR/MAY/JUNE                | 0 | 0 | 0 | 0 | APR/MAY/JUNE                     | 0   | 0 | 0 | 0 |